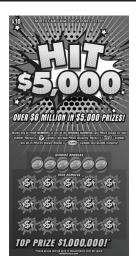

## **HIT \$5,000**

## How to Play

Match any of YOUR NUMBERS to any of the WINNING NUMBERS, win PRIZE shown for that number. Reveal a "\$" symbol, win that PRIZE instantly. Reveal a "\$" symbol, win all 15 PRIZES shown. Reveal a "\$" symbol, win \$5,000 instantly!

## Prize Chart (Game 622)

| TILL CHALL (GALLE CAA) |                                 |                   |
|------------------------|---------------------------------|-------------------|
| Prize<br>Amount        | Approx. Combined Odds<br>1 in:* | Total<br>Prizes** |
| \$1,000,000            | 1,680,000.00                    | 5                 |
| \$5,000                | 6,666.67                        | 1,260             |
| \$1,000                | 30,000.00                       | 280               |
| \$500                  | 10,000.00                       | 840               |
| \$400                  | 10,000.00                       | 840               |
| \$200                  | 1,200.00                        | 7,000             |
| \$100                  | 192.31                          | 43,680            |
| \$50                   | 30.00                           | 280,000           |
| \$40                   | 60.00                           | 140,000           |
| \$25                   | 30.00                           | 280,000           |
| \$20                   | 30.00                           | 280,000           |
| \$15                   | 30.00                           | 280,000           |
| \$10                   | 10.00                           | 840,000           |