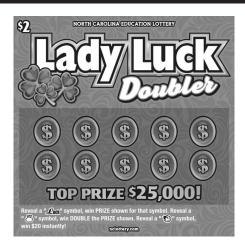

## **Lady Luck Doubler**

## **How to Play**

Reveal a " 🕮 's ymbol, win PRIZE shown for that symbol. Reveal a " 🛎" symbol, win DOUBLE the PRIZE shown. Reveal a " 🐿 " symbol, win \$20 instantly!