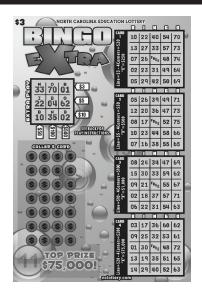

# Bingo Extra

#### **How to Play**

See reverse for play instructions.

**Prize Chart (Game 691)** 

| 111Ze Chart (Game 031) |                                 |                   |
|------------------------|---------------------------------|-------------------|
| Prize<br>Amount        | Approx. Combined<br>Odds 1 in:* | Total<br>Prizes** |
| \$75,000               | 930,000.00                      | 4                 |
| \$1,000                | 186,000.00                      | 20                |
| \$500                  | 60,000.00                       | 62                |
| \$250                  | 60,000.00                       | 62                |
| \$200                  | 7,500.00                        | 496               |
| \$100                  | 810.81                          | 4,588             |
| \$55                   | 4,615.38                        | 806               |
| \$50                   | 510.64                          | 7,285             |
| \$35                   | 2,6667.67                       | 1,395             |
| \$30                   | 1,714.29                        | 2,170             |
| \$20                   | 45.45                           | 81,840            |
| \$10                   | 22.73                           | 163,680           |
| \$6                    | 50.00                           | 74,400            |
| \$5                    | 16.67                           | 223,200           |
| \$3                    | 10.00                           | 372,000           |

### **How to Play**

- Scratch off the "Caller's Card" area to reveal 28 Bingo numbers.
- Gently scratch all numbers on Card 1 through Card 4 that match the numbers revealed on the Caller's Card.
- If on any of the Cards 1 4 you match all numbers in one complete horizontal, vertical or diagonal line; or four corners; or an "X" (includes 8 numbers + "FREE"), you win prize in the prize legend corresponding to that card.

**TO WIN:** Each card has a corresponding prize legend printed next to that card. On any card:

 Match all numbers in a complete horizontal, vertical or diagonal line to win \$3 to \$20 (diagonal must include "FREE" space).

2. Match all numbers in all 4 corners to win \$20 to \$200.

 Match all numbers that make a complete "X" (8 numbers and "FREE" space) to win \$250 to \$75,000.

#### **EXTRA PLAY:**

Scratch only those Bingo Numbers in the EXTRA PLAY card that match the CALLER'S CARD Numbers. Match all Bingo Numbers in a complete vertical or horizontal line, win the prize shown in the corresponding arrow for that line. Note: Only the highest prize per Bingo Card will be paid.

NOTE: You may win a prize on each of the four cards on this ticket. However, you cannot win more than one prize per card. If more than one win is possible, such as with an "X", you win only the highest of the possible prizes.