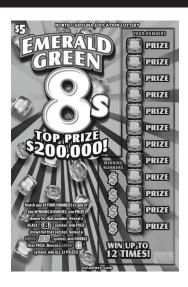

## Emerald Green 8's

## **How to Play**

Match any of YOUR NUMBERS to any of the WINNING NUMBERS, win PRIZE shown for that number. Reveal a BLACK \*\*\* symbol, win PRIZE shown for that symbol. Reveal a GREEN \*\*\* symbol, win DOUBLE that PRIZE. Reveal a GREEN \*\*\* symbol, win ALL 12 PRIZES!

## Prize Chart (Game 717)

| 1112c Chart (Game 111) |                                 |                   |
|------------------------|---------------------------------|-------------------|
| Prize<br>Amount        | Approx. Combined<br>Odds 1 in:* | Total<br>Prizes** |
| \$200,000              | 1,260,000.00                    | 4                 |
| \$10,000               | 840,000.00                      | 6                 |
| \$2,000                | 630,000.00                      | 8                 |
| \$1,000                | 30,000.00                       | 168               |
| \$500                  | 12,000.00                       | 420               |
| \$200                  | 8,000.00                        | 630               |
| \$100                  | 300.00                          | 16,800            |
| \$50                   | 85.71                           | 58,800            |
| \$30                   | 169.01                          | 29,820            |
| \$20                   | 40.00                           | 126,000           |
| \$15                   | 60.00                           | 84,000            |
| \$10                   | 12.00                           | 420,000           |
| \$5                    | 10.00                           | 504,000           |