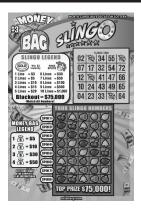

## Money Bag Slingo®

## **How to Play**

- 1. Scratch each horizontal SPIN line to reveal YOUR SLINGO NUMBERS.
- Scratch the corresponding numbers in the SLINGO GRID. Match all 5 numbers in a complete horizontal, vertical or diagonal line in the SLINGO GRID, win corresponding prize amount shown in the SLINGO LEGEND. Win \$3 for each GOLD COIN " " symbol revealed in YOUR SLINGO NUMBERS.
- If you reveal 1 or more "S" symbols in the YOUR SLINGO NUMBERS, win the corresponding PRIZE shown in the MONEY BAG LEGEND for the total number of MONEY BAG symbols revealed.