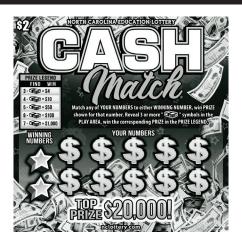

## Cash Match®

## **How to Play**

Match any of YOUR NUMBERS to either WINNING NUMBER, win PRIZE shown for that number. Reveal 3 or more "" symbols in the PLAY AREA, win the corresponding PRIZE in the PRIZE LEGEND.

<u>Prize Chart (Game 831)</u>

| 1112C CHait (Game 661) |                                 |                   |
|------------------------|---------------------------------|-------------------|
| Prize<br>Amount        | Approx. Combined<br>Odds 1 in:* | Total<br>Prizes** |
| \$20,000               | 1,200,000.00                    | 5                 |
| \$1,000                | 120,000.00                      | 50                |
| \$500                  | 60,000.00                       | 100               |
| \$200                  | 24,000.00                       | 250               |
| \$100                  | 2,285.71                        | 2,625             |
| \$50                   | 1,600.00                        | 3,750             |
| \$30                   | 800.00                          | 7,500             |
| \$20                   | 60.00                           | 100,000           |
| \$10                   | 30.00                           | 200,000           |
| \$5                    | 54.55                           | 110,000           |
| \$4                    | 16.67                           | 360,000           |
| \$2                    | 11.54                           | 520,000           |