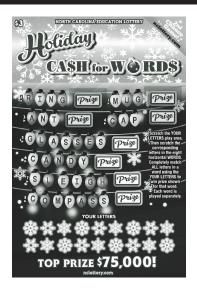

## **Holiday Ca\$h for Word\$**

## **How to Play**

Scratch the YOUR LETTERS play area. Then scratch the corresponding letters in the eight horizontal WORDS. Completely match ALL letters in a word using the YOUR LETTERS to win prize shown for that word. Each word is played separately.