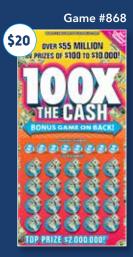

### 100X The Cash

- Chance to win 100X plus a Bonus Game on the Back!
- Over \$130 MILLION in Cash PRIZES!
- 5 Top Prizes of \$2,000,000!

Overall Odds are 1 in 3.24

Players Buy \$5+ and get a Bonus Cash Entry for a chance to win \$100,000 in a weekly drawing