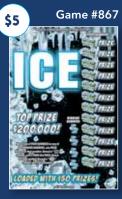

# Some #866

FIRE • The BEST odds to win \$100 out of \$5 games!

- 4 Top Prizes of \$100,000
  - Overall Odds are 1 in 4.36

ICE

- The BEST odds to win \$50 out of \$5 games!
- 3 Top Prizes of \$200,000 Overall Odds are 1 in 4.37