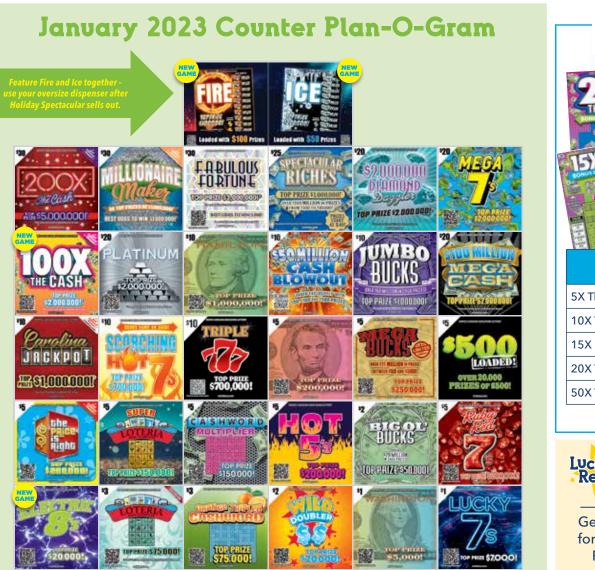

## **Electric 8's**

Tickets illustrated are not final and may vary at time of launch.

- Find 3 or more 8's to WIN PRIZE!
- 5 Top Prizes of \$20,000 Overall Odds are 1 in 4.52

# Some #866

FIRE • The BEST odds to win \$100 out of \$5 games!

- 4 Top Prizes of \$100,000
  - Overall Odds are 1 in 4.36

ICE

- The BEST odds to win \$50 out of \$5 games!
- 3 Top Prizes of \$200,000 Overall Odds are 1 in 4.37

### 100X The Cash

- Chance to win 100X plus a Bonus Game on the Back!
- Over \$130 MILLION in Cash PRIZES!
- 5 Top Prizes of \$2,000,000!

Overall Odds are 1 in 3.24

Players Buy \$5+ and get a Bonus Cash Entry for a chance to win \$100,000 in a weekly drawing

**Note:** Planograms subject to change based on game availability. Vending Machine Planograms sent separately.