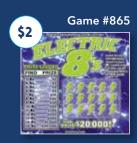

## **Electric 8's**

Tickets illustrated are not final and may vary at time of launch.

- Find 3 or more 8's to WIN PRIZE!
- 5 Top Prizes of \$20,000 Overall Odds are 1 in 4.52